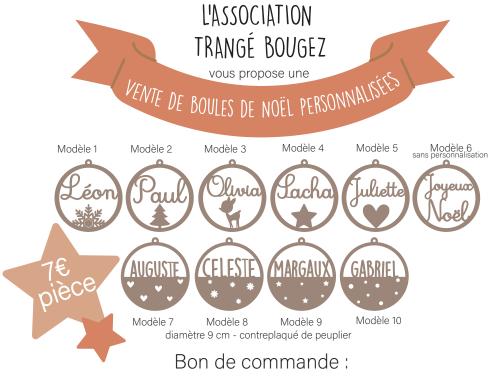

| Prénom ou mot à inscire sur la boule | Modèles |  |   |  |   |   |  |   |   |  |
|--------------------------------------|---------|--|---|--|---|---|--|---|---|--|
|                                      |         |  | - |  | - | - |  | - | - |  |
|                                      |         |  |   |  |   |   |  |   |   |  |
|                                      |         |  |   |  |   |   |  |   |   |  |
|                                      |         |  |   |  |   |   |  |   |   |  |
|                                      |         |  |   |  |   |   |  |   |   |  |
|                                      |         |  |   |  |   |   |  |   |   |  |
|                                      |         |  |   |  |   |   |  |   |   |  |

Réglement par chèque à l'ordre de TRANGE BOUGEZ .

Merci de rendre le bon de commande et le réglement avant le 31 octobre 2024.

tact.lattrape.coeur@gmail.com

lattrape\_coeur\_atelier