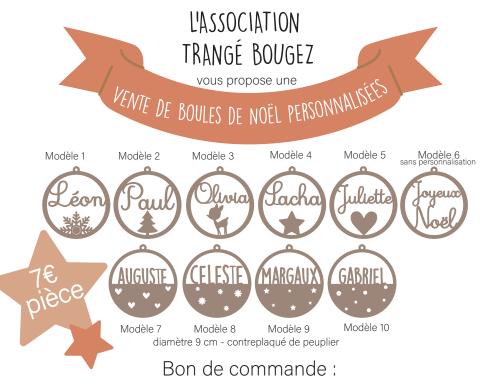

Nom/Prénom de l'enfant :

| Prénom ou mot à inscire sur la boule | Modèles |   |   |   |   |   |   |   |   |    |
|--------------------------------------|---------|---|---|---|---|---|---|---|---|----|
|                                      | 1       | 2 | 3 | 4 | 5 | 6 | 7 | 8 | 9 | 10 |
|                                      |         |   |   |   |   |   |   |   |   |    |
|                                      |         |   |   |   |   |   |   |   |   |    |
|                                      |         |   |   |   |   |   |   |   |   |    |
|                                      |         |   |   |   |   |   |   |   |   |    |
|                                      |         |   |   |   |   |   |   |   |   |    |
|                                      |         |   |   |   |   |   |   |   |   |    |
|                                      |         |   |   |   |   |   |   |   |   |    |

Nombre de boules : \_ \_ \_ \_ x 7 $\in$  = \_ \_ \_ \_

Réglement par chèque à l'ordre de TRANGE BOUGEZ . Merci de rendre le bon de commande et le réglement avant le 31 octobre 2024.

Nom/Prénom de l'enfant :